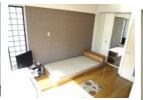

Hot water supplied by gas/Gas FF type heater/Closet/shampoo dresser/Lighting Facilities Refrigerator/Microwave/Rice cooker/System kitchen/TV/Desk/Chair/1 burner stove/Electric

1.705円

Auto-lock/Parking lot/Coin laundry(On the 1st floor)/Delivery BOX

## With furnitures appliance

- ★ With furnitures and home appliances! Free internet! ★ Close to Kita 18 station!
- ★ Maximum price available for gas and propane!! No worry about it anymore ♪
- Neighborhood information ~
- 0 Hokkaido University (18-jo gate)
- Namboku Line Kita 18-jo station
- O Supermarket Dinnerbell