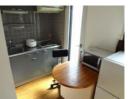

Hot water supplied by gas/Gas FF type heater/Closet/shampoo dresser/Lighting Facilities Refrigerator/Microwave/Rice cooker/System kitchen/TV/Desk/Chair/1 burner stove/Electric

1.705円

Auto-lock/Parking lot/Coin laundry(On the 1st floor)/Delivery BOX

## With furnitures appliance

- ★ With furnitures and home appliances! Free internet! ★ Close to Kita 18 station!
- ★ Maximum price available for gas and propane!! No worry about it anymore ♪
- Neighborhood information ~
- 0 Hokkaido University (18-jo gate)
- Namboku Line Kita 18-jo station
- O Supermarket Dinnerbell