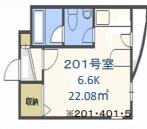

8mins by walk

2mins by walk

4mins by walk

201→West facing 401→West facing 409→west facing